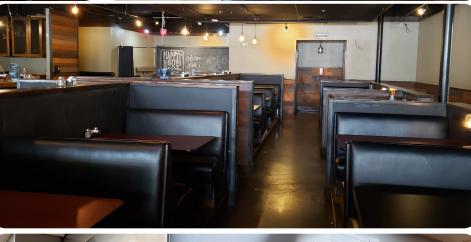

## HIGHLIGHTS

- Restaurant build-out completed in 2018
- Existing infrastructure includes walk-in freezer, walk-in cooler, multiple hoods, dish pit, seating, a full bar with a walk-in cooler for kegs, and much more.
- Join Dick's Sporting Goods, PetSmart, Ross, JoAnn, Snap Fitness, and many more quality tenants at Gresham Town Fair.
- Available now!