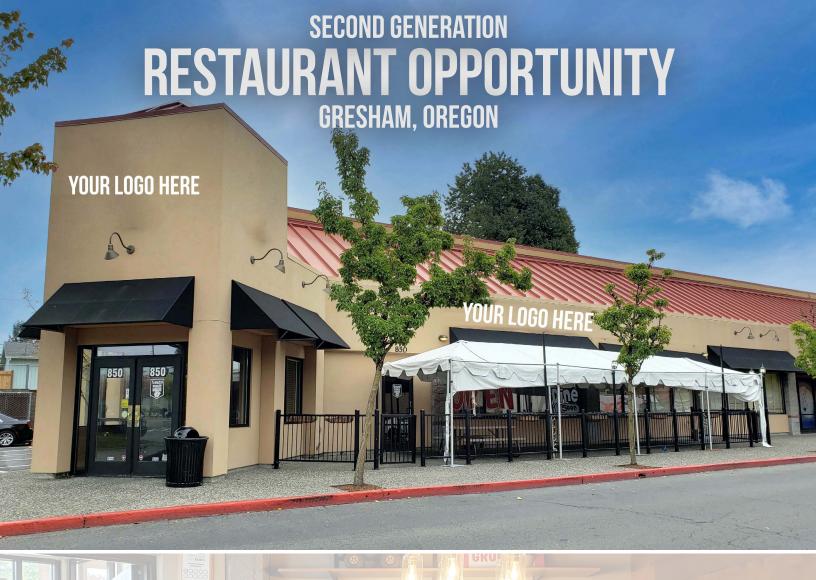

### LOCATION

850 NW Eastman Pkwy, Gresham, OR 97030

## AVAILABLE SPACE

6,550 SF

## HIGHLIGHTS

- Restaurant build-out completed in 2018
- Existing infrastructure includes walk-in freezer, walk-in cooler, multiple hoods, dish pit, seating, a full bar with a walk-in cooler for kegs, and much more.
- Join Dick's Sporting Goods, PetSmart, Ross, JoAnn, Snap Fitness, and many more quality tenants at Gresham Town Fair.
- Available now!