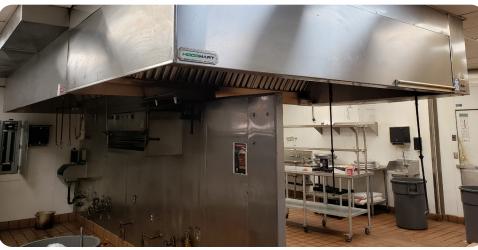

## HIGHLIGHTS

- Restaurant build-out completed in 2018
- Existing infrastructure includes walk-in freezer, walk-in cooler, multiple hoods, dish pit, seating, a full bar with a walk-in cooler for kegs, and much more.
- Join Dick's Sporting Goods, PetSmart, Ross, JoAnn, Snap Fitness, and many more quality tenants at Gresham Town Fair.
- Available now!