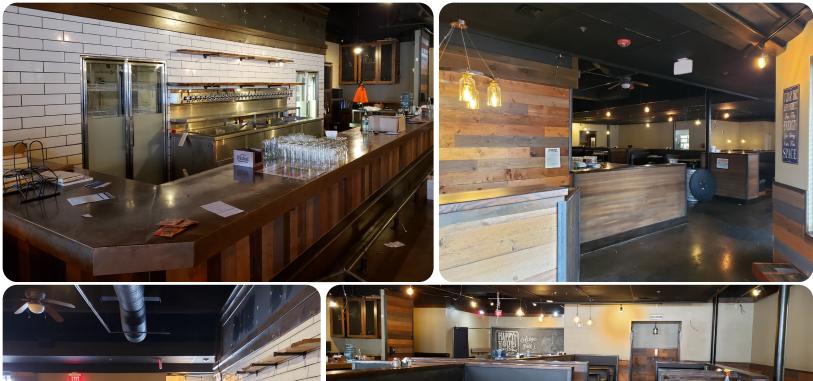

## HIGHLIGHTS

- Restaurant build-out completed in 2018
- Existing infrastructure includes walk-in freezer, walk-in cooler, multiple hoods, dish pit, seating, a full bar with a walk-in cooler for kegs, and much more.
- Join Dick's Sporting Goods, PetSmart, Ross, JoAnn, Snap Fitness, and many more quality tenants at Gresham Town Fair.
- Available now!