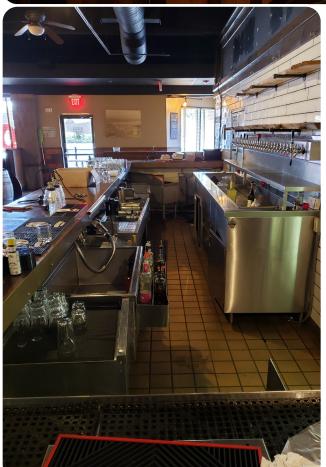

## HIGHLIGHTS

- Restaurant build-out completed in 2018
- Existing infrastructure includes walk-in freezer, walk-in cooler, multiple hoods, dish pit, seating, a full bar with a walk-in cooler for kegs, and much more.
- Join Dick's Sporting Goods, PetSmart, Ross, JoAnn, Snap Fitness, and many more quality tenants at Gresham Town Fair.
- Available now!